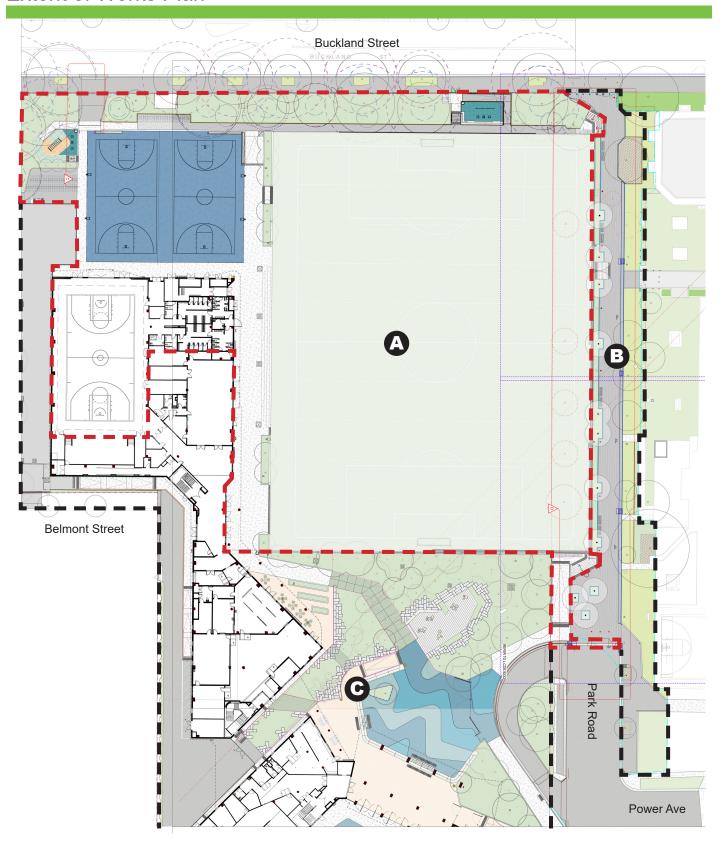

## Alexandria Park Community School - Synthetic Field and Park Road Extent of Works Plan

## **AREAS**

- A Alexandria Park Community School Joint Use Project ( works included in the Deed)
- Park Road Integration Works ( works added to the Deed May '21)
- Alexandria Park Community School Development (- Department of Education works only)