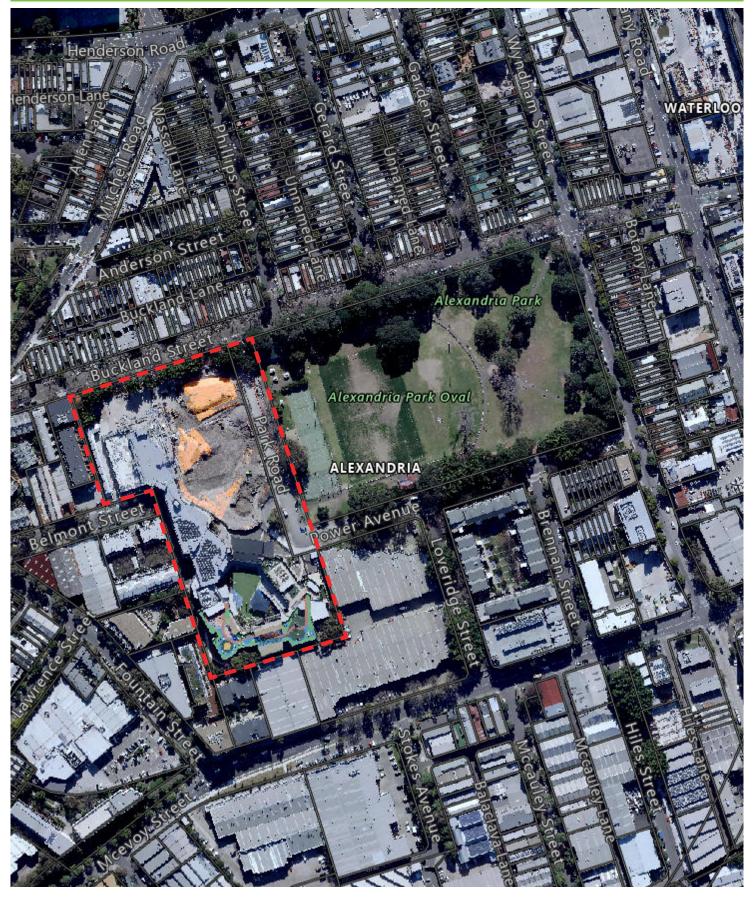

## Alexandria Park Community School - Synthetic Field and Park Road Location Plan