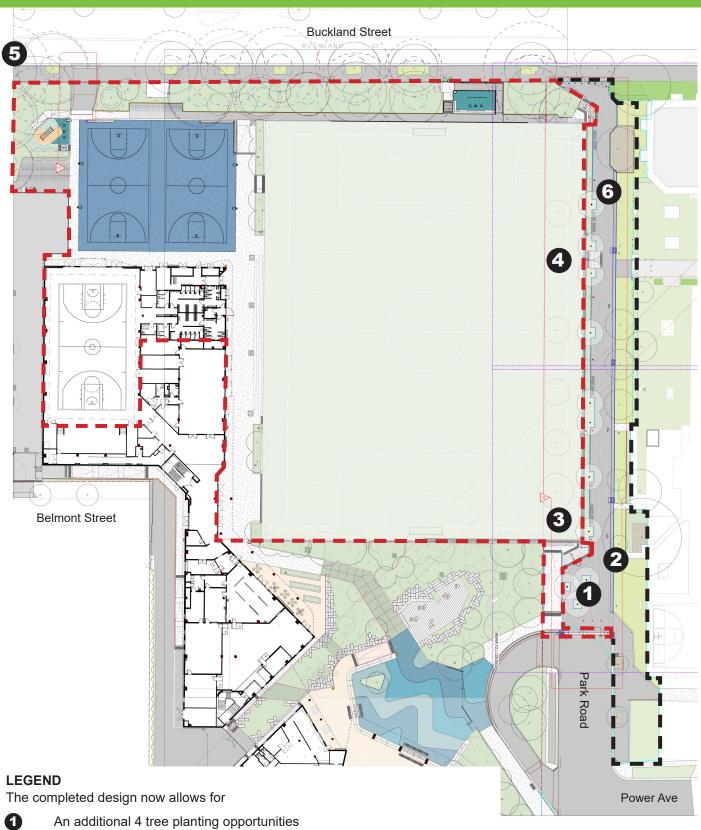

Alexandria Park Community School - Synthetic Field and Park Road Design Inclusions Plan

- 2 A comprehensive electrical upgrade
- 3 Refinement of the new recycled water system and its storage capacity;
- 4 Installation of new mid-stair connection;
- 5 Installation of new bicycle entry of Buckland Street; and
- 6 Refinement of the plaza/path way paving design and drainage finish.